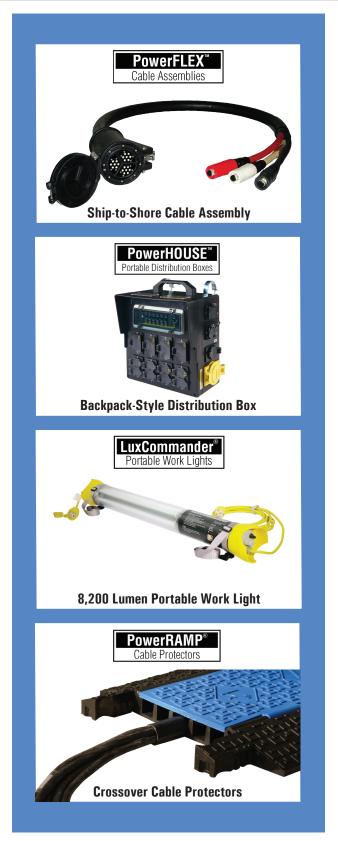

Lex pioneered rubber molded power distribution boxes and EverGrip<sup>®</sup> molded cable assemblies. Heavy-duty rubber enclosed power distribution units are resistant to shock, impact and corrosion, and are a superior choice in transferring portable power in industrial facilities near water.

PowerFLEX<sup>™</sup> Cable Assemblies

Pin & Sleeve Cable Assembly

**Custom Engineered Solutions** 